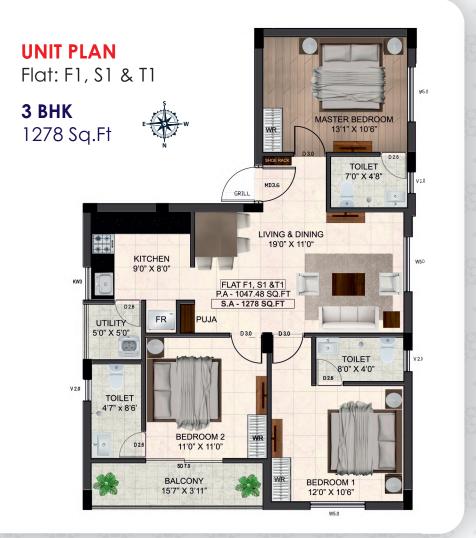

Two Coats Of **Asian Paints Premium Emulsion** For Inner Walls.

#### Water Supply :

One **Borewell** Of Adequate Depth & Rcc Sump Of **9000 L Capacity** for Metro Water & OHT Booster Pump with automatic sensor system



#### Security :

24/7 Cctv Surveillance **Cameras Control System** Provision For The Apartments

#### Terrace :

Provision With A Proper Weathering Course Provided With **Cooling Tile.** Seating Provision As Per Design.

#### Elevator :



Fully Automatic V3f Lift EMPEROR BRAND- Six Passenger With SS Finish, Elegant False Ceiling and Energy Efficient Light Fixtures.

#### Video Door Phone :

**VIDEO DOOR PHONES** for all flats, You can see and communicate with the visitor without being physically present on the door.



## Typical Floor Plan







### Unit Floor Plan







# Stilt Floor Plan









### **Payment Schedule**

| STAGE PAYMENT                   |      |  |
|---------------------------------|------|--|
| SIGNING OF AGREEMENT            | 20%  |  |
| COMPLETION OF BASEMENT          | 20%  |  |
| COMPLETION OF GROUND FLOOR ROOF | 10%  |  |
| COMPLETION OF FIRST FLOOR ROOF  | 10%  |  |
| COMPLETION OF SECOND FLOOR ROOF | 10%  |  |
| COMPLETION OF THIRD FLOOR ROOF  | 10%  |  |
| FLOORING WORK                   | 15%  |  |
| WHILE HANDING OVER              | 5%   |  |
|                                 | 100% |  |

### Bank loan tie up with us:









### LOCATION MAP



### JKB HOUSING PVT. LTD.,

No: 4/5, 2nd Main Road, SVS Nagar, Valasaravakkam, Chennai – 600 087. **+91 97103 97104** 



Scan to know more