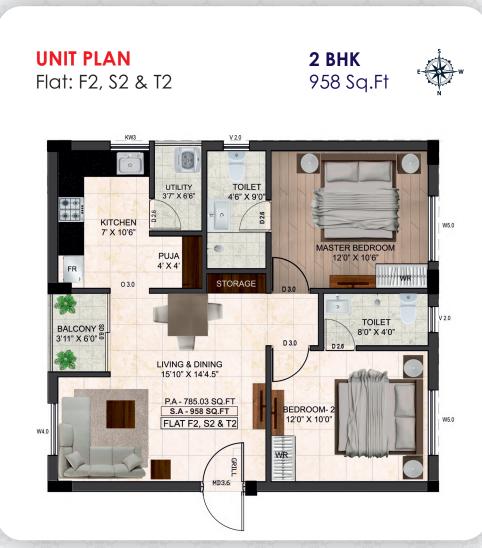

o Coats Of **Asian Paints Premium Emulsion** For Inner Walls.

#### Water Supply :

One **Borewell** Of Adequate Depth & Rcc Sump Of **9000 L Capacity** for Metro Water & OHT Booster Pump with automatic sensor system



#### Security :

24/7 Cctv Surveillance **Cameras Control System** Provision For The Apartments

#### Terrace :

Provision With A Proper Weathering Course Provided With **Cooling Tile.** Seating Provision As Per Design.

#### Elevator :



Fully Automatic V3f Lift EMPEROR BRAND- Six Passenger With SS Finish, Elegant False Ceiling and Energy Efficient Light Fixtures.

#### Video Door Phone :

**VIDEO DOOR PHONES** for all flats, You can see and communicate with the visitor without being physically present on the door.



## Typical Floor Plan







### Unit Floor Plan







# Stilt Floor Plan









### **Payment Schedule**

| STAGE PAYMENT                   |      |  |
|---------------------------------|------|--|
| SIGNING OF AGREEMENT            | 20%  |  |
| COMPLETION OF BASEMENT          | 20%  |  |
| COMPLETION OF GROUND FLOOR ROOF | 10%  |  |
| COMPLETION OF FIRST FLOOR ROOF  | 10%  |  |
| COMPLETION OF SECOND FLOOR ROOF | 10%  |  |
| COMPLETION OF THIRD FLOOR ROOF  | 10%  |  |
| FLOORING WORK                   | 15%  |  |
| WHILE HANDING OVER              | 5%   |  |
|                                 | 100% |  |

### Bank loan tie up with us:









### LOCATION MAP



### JKB HOUSING PVT. LTD.,

No: 4/5, 2nd Main Road, SVS Nagar, Valasaravakkam, Chennai – 600 087. **+91 97103 97104** 



Scan to know more