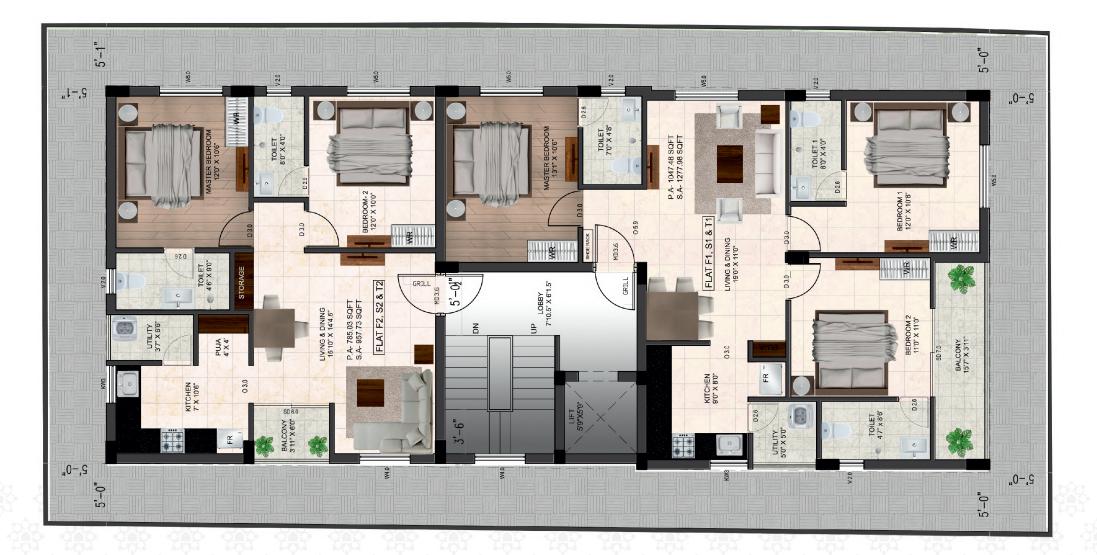

th Primer One Coats With Two Coats Of **Asian Paints Premium Emulsion** For Inner Walls.

#### Water Supply :

One **Borewell** Of Adequate Depth & Rcc Sump Of **9000 L Capacity** for Metro Water & OHT Booster Pump with automatic sensor system



#### Security :

24/7 Cctv Surveillance **Cameras Control System** Provision For The Apartments

#### Terrace :

Provision With A Proper Weathering Course Provided With **Cooling Tile.** Seating Provision As Per Design.

#### Elevator :



Fully Automatic V3f Lift EMPEROR BRAND- Six Passenger With SS Finish, Elegant False Ceiling and Energy Efficient Light Fixtures.

#### Video Door Phone :

**VIDEO DOOR PHONES** for all flats, You can see and communicate with the visitor without being physically present on the door.



## Typical Floor Plan







### Unit Floor Plan







# Stilt Floor Plan









### **Payment Schedule**

| STAGE PAYMENT                   |      |  |
|---------------------------------|------|--|
| SIGNING OF AGREEMENT            | 20%  |  |
| COMPLETION OF BASEMENT          | 20%  |  |
| COMPLETION OF GROUND FLOOR ROOF | 10%  |  |
| COMPLETION OF FIRST FLOOR ROOF  | 10%  |  |
| COMPLETION OF SECOND FLOOR ROOF | 10%  |  |
| COMPLETION OF THIRD FLOOR ROOF  | 10%  |  |
| FLOORING WORK                   | 15%  |  |
| WHILE HANDING OVER              | 5%   |  |
|                                 | 100% |  |

### Bank loan tie up with us:









### LOCATION MAP



### JKB HOUSING PVT. LTD.,

No: 4/5, 2nd Main Road, SVS Nagar, Valasaravakkam, Chennai – 600 087. **+91 97103 97104** 



Scan to know more