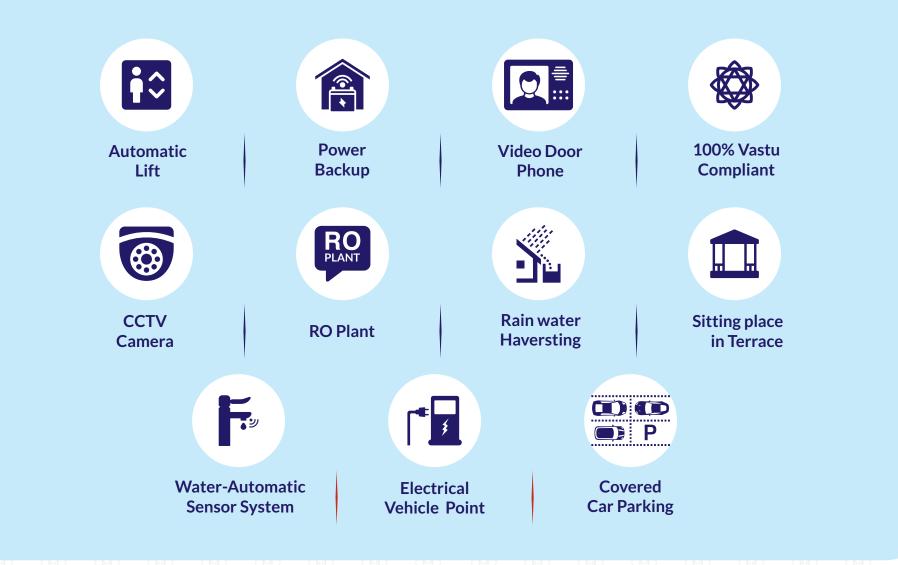

### Valasaravakkam (Krishnamachari Nagar)

### 97103 97104



www.jkbhousing.com

### **About JKB**



We are ISO Certified Organization







www.jkbhousing.com

## **About Project**

- Structure : Stilt +3 Floors
- Saleable Area : 1278 958 Sq.ft
- Total Units : 6
- Unit Type : 3 & 2 BHK

### **Location Highlight**



500mtr Arcot Road & 1 KM from Metro station



Pon vidhyashram & Devi Academy School



Sai baba Temple & Anjaneyar Temple



## **Project Highlight**





# **Project Specification**





#### Structure :

The Design Of RCC Structure Shall Be Designed To withstand **Seismic Of Zone - III** By The Reputed Structural Consultant.



#### Superstructure :

Walls – Main Walls – 9"And Partition Walls – 4½" By **1st Quality Of Wire Cut Red Bricks.** Plastering – Interior walls – Sponge finish & Exterior wall – Rough finish.

| 1 |    | ١ |
|---|----|---|
|   | ΠП |   |
|   |    |   |
|   | 느느 |   |
|   | пп |   |
|   |    | L |

#### Joineries Doors :

Doors, Frames Are Made Of **1st Quality Teak Wood** With ornamental borders & Shutters Are Wooden Door Pu Varnish Finish With Croft Architectural Anti Brass Fittings

| // |  |
|----|--|
|    |  |

#### Joineries Windows :

**Upvc Framed Windows** Catchment Type **Saint Gobain Glass** And Grill Pro