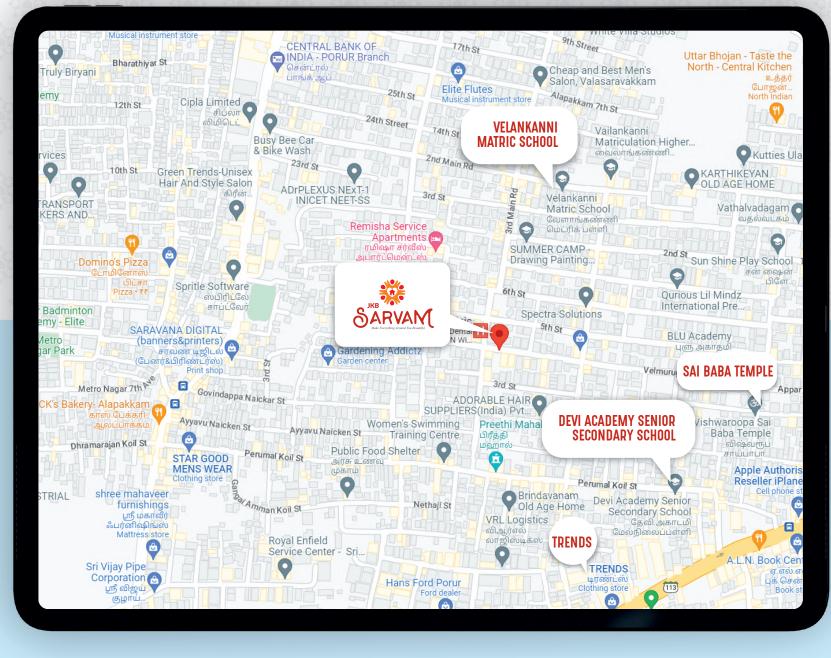

### **Location Highlight**

500mtr Arcot Road & 1 KM from Metro station

Pon vidhyashram & Devi Academy School

Sai baba Temple & Anjaneyar Temple

### LOCATION MAP